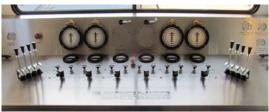

## **Feature Benefits:**

- Analog Pressure Gauges
- Electronic Position Indicating provides real time choke position display
- Choke Control/Hydraulic Valve Operated from same location
- Climate Controlled Environment Protects sensitive equipment from extreme heat/cold and provides shelter from moisture
- ESD Additional Shutdown Location

## **Specifications:**

| Input:      | 230VAC 1Ph 60Hz & 120psi Air       |
|-------------|------------------------------------|
| Instruments | (4) Analog Pressure Gauges         |
|             | (6) Electronic Position Indicating |
| Controls    | (6) Choke Control Valves           |
|             | (8) Hydraulic Control Valves       |
|             | (4) ESD Shutdown Valves            |
| Dimension:  | 7' x 9' x 8'                       |
| Weight      | 5,370 lbs                          |