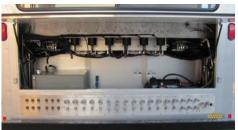

## **Feature Benefits:**

- Analog Pressure Gauges
- Electronic Position Indicating provides real time choke position display
- Choke Control/Hydraulic Valve Operated from same location
- Climate Controlled Environment Protects sensitive equipment from extreme heat/cold and provides shelter from moisture
- ESD Additional Shutdown Location

## **Specifications:**

| Input:      | 230VAC 1Ph 60Hz & 120psi Air       |
|-------------|------------------------------------|
| Instruments | (4) Analog Pressure Gauges         |
|             | (6) Electronic Position Indicating |
| Controls    | (6) Choke Control Valves           |
|             | (8) Hydraulic Control Valves       |
|             | (4) ESD Shutdown Valves            |
| Dimension:  | 7' x 9' x 8'                       |
| Weight      | 5,370 lbs                          |