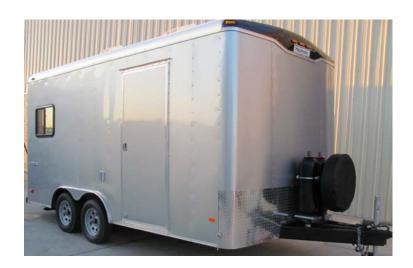

## **Choke Trailer Generic**

## **Specifications:**

| Input:      | 230VAC 1Ph 60Hz & 120psi Air       |
|-------------|------------------------------------|
| Instruments | (4) Analog Pressure Gauges         |
|             | (6) Electronic Position Indicating |
| Controls    | (6) Choke Control Valves           |
|             | (8) Hydraulic Control Valves       |
|             | (4) ESD Shutdown Valves            |
| Dimension:  | 7' x 9' x 8'                       |
| Weight      | 5,370 lbs                          |