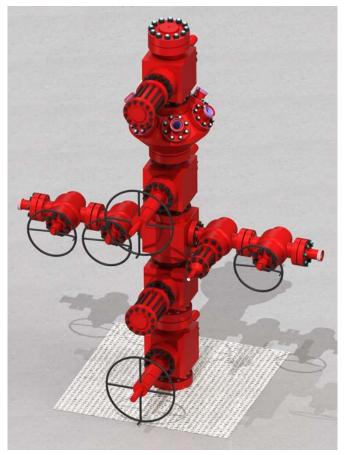

## Frac Stack 10K & 15K

## **Feature Benefits:**

- 10K & 15K WP/H<sub>2</sub>S Rated
- All Gate Valves:
  - API Gate Valves
  - Easy Turn Valve
  - Can Open Valves with Full Pressure Differential
  - Reduces Possibility of Pressure Lock-Ins
- Stack is Pre-Assembled at Service Centers and Tested Prior to Shipping – Decrease Field Assembly Time
- Components can be Serviced on Field Location
- Hydraulic Operated Valves Manifold can be operated from up to 100ft away for increased safety especially during flow back operations and in H<sub>2</sub>S environments.
- Any Specific Customer Configuration Available (Drawings available)