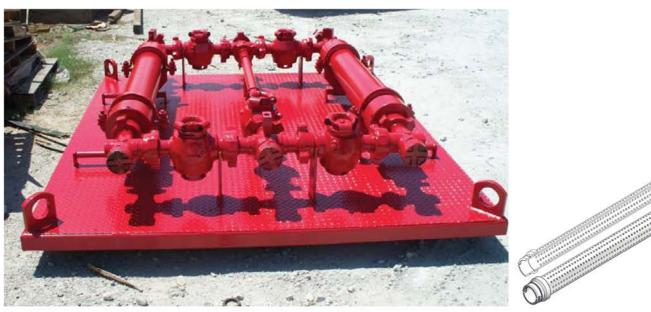

## 15K Double Plug Catcher

## **Feature Benefits:**

- 15K WP Rated
- Skid Mount
- Easy to Rig Up / Rig Down
- Easy to Operate
- Dump Screen Manually
- Continuous Mill/Drill Operation Increases ability to maintain continuous drilling operation
- Filtering Capability Small and Large Debris
- Optional Dual and Single Barrier Isolation (single barrier shown)

## **Specifications:**

| În              | 3"1502           |
|-----------------|------------------|
| Out             | 3"1502 or 2"1502 |
| Pressure Rating | 15kpsi           |
| Weight          | 5,100 lbs        |
| Dimension       | 7'-9" x 6'-4"    |